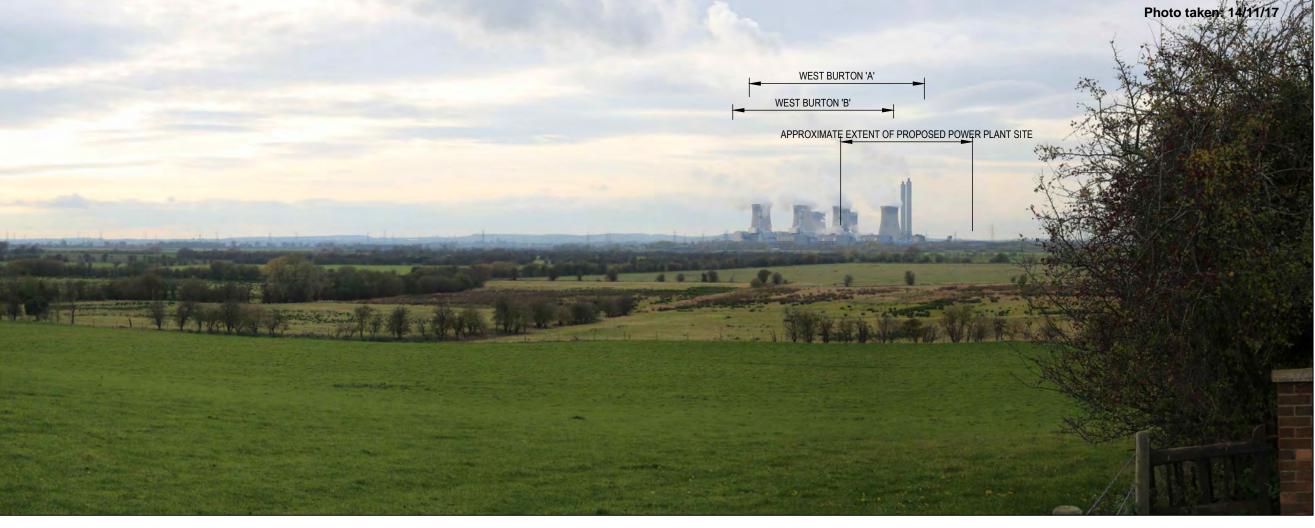

**LEGEND** 

Indicative Site Boundary

Approximate Extent of Proposed Power Plant Site

Viewpoint and Direction of View VIEWPOINT:

Description: Green Lane, Lea Receptor type: Residential receptors at Lea OS Reference: 482459, 386994

West Direction: Height (m AOD): 17

14/11/17 10:00 hrs Date and time: Canon EOS 6D Camera: 50.0 mm Lens: Camera height (m): 1.5

2336 Distance to site (m):

| First issue      | GB<br>SE | 05.01.18      | 0    |
|------------------|----------|---------------|------|
| Revision Details | By       | Check<br>Date | Suff |

EDF ENERGY (THERMAL GENERATION) LIMITED

WEST BURTON C (GAS FIRED GENERATING STATION)

Drawing Title

FIGURE 10.11 - VIEWPOINT 6

|  | Drawn                                 | Checked | Approved     | Date     |  |  |
|--|---------------------------------------|---------|--------------|----------|--|--|
|  | HB                                    | RC      | SE           | 05.01.18 |  |  |
|  | · · · · · · · · · · · · · · · · · · · |         | Scale @ A3   |          |  |  |
|  |                                       |         | NOT TO SCALE |          |  |  |