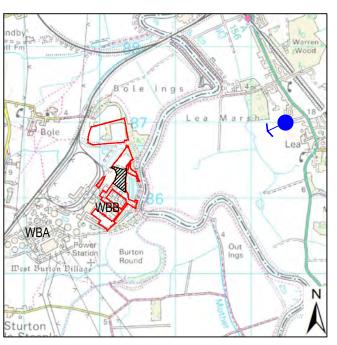

**LEGEND** 

Indicative Site Boundary

Approximate Extent of Proposed Power Plant Site

Viewpoint and Direction of View VIEWPOINT:

Description: Green Lane, Lea Receptor type: Residential receptors at Lea OS Reference: 482459, 386994

Reproduced from Ordnance Survey digital map data
© Crown copyright 2017. All rights reserved.
Licence number 0100031673. Contains Ordnance Survey Data

© Crown Copyright and database right 2017.

**ENVIRONMENTAL STATEMENT** 

EDF ENERGY (THERMAL GENERATION) LIMITED

WEST BURTON C (GAS FIRED GENERATING STATION)

Drawing Title

FIGURE 10.11 - VIEWPOINT 6

|  | Drawn                                 | Checked | Approved     | Date     |  |  |
|--|---------------------------------------|---------|--------------|----------|--|--|
|  | HB                                    | RC      | SE           | 05.01.18 |  |  |
|  | · · · · · · · · · · · · · · · · · · · |         | Scale @ A3   |          |  |  |
|  |                                       |         | NOT TO SCALE |          |  |  |